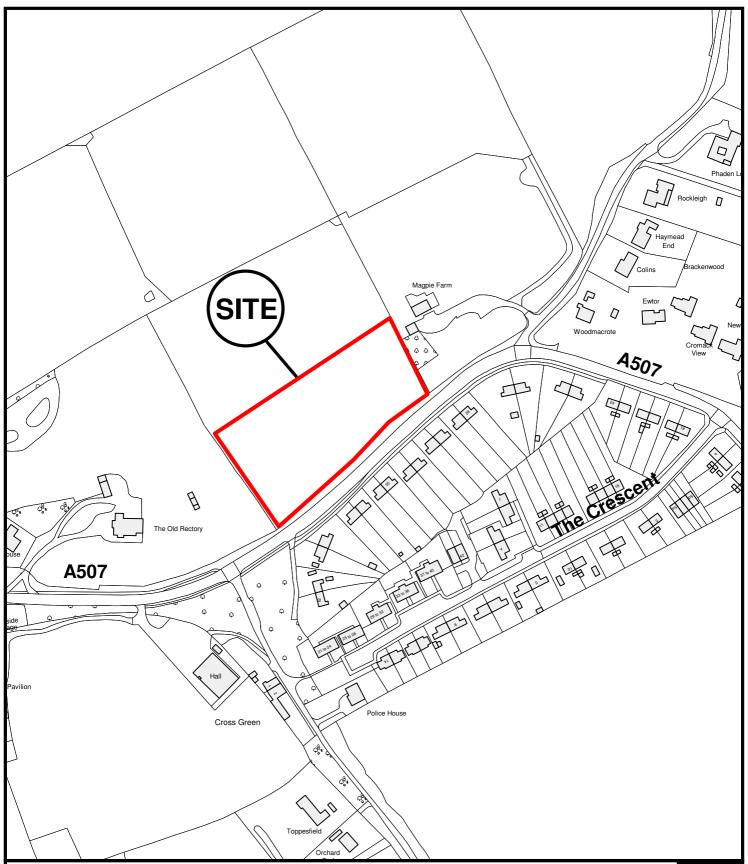

East Herts Council Wallfields Pegs Lane Hertford SG13 8EQ

Tel: 01279 655261

Address: Land Adj To The Old Rectory, Baldock Road, Cottered, SG9 9QP

Reference: 3/17/0387/OUT

Scale: 1:2500 O.S Sheet: TL3229

Date of Print: 10 April 2017